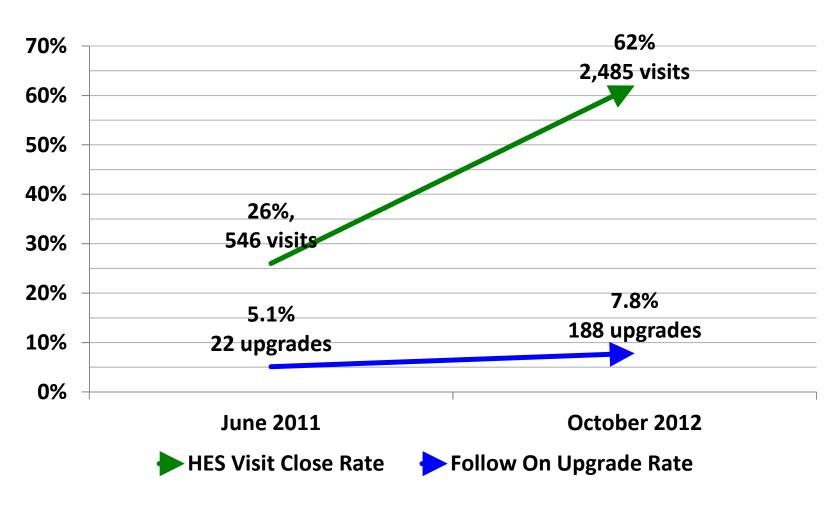

# Problem, Diagnosis, Solution: Contractor Close Rates

**Problem:** Poor Close Rate (26% of leads completed assessment)

### **N2N Course Correction Results**