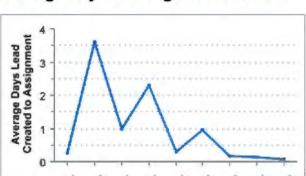

## Average Days to Assign to Contractor

## Average Days to Assign to Contractor

This & Last Month

#### Average Days to Assign to Contractor

This & Last Month

**EM Google Apps** 