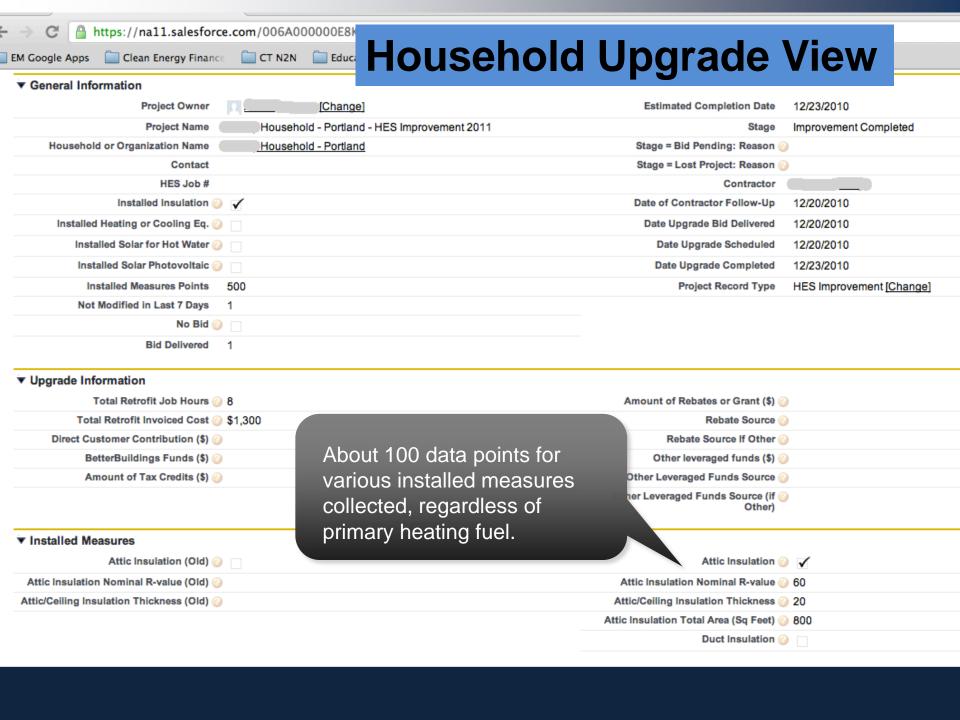

We can click on any box and drill down to a detailed report.

## **Program Dashboards**

A variety of Weekly, Monthly and Program-to-Date dashboards for outreach, sign-up, lighting, HES and upgrade activity.

We can click on any box and drill down to a detailed report.