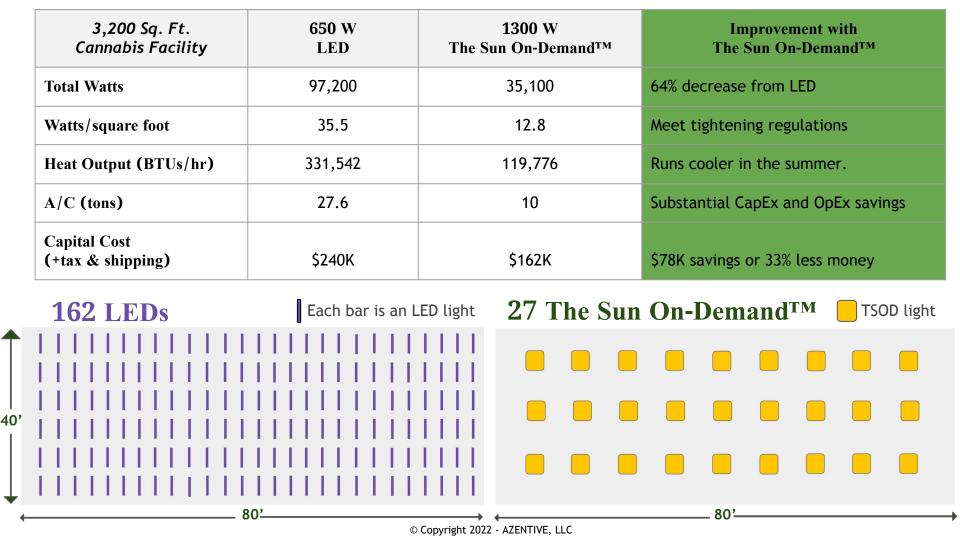

## Quick Math on your Indoor Growing Room

A Comparison between The Sun On-Demand™ and LEDs (based on actual LED proposal)

Photo and Cultivation by Beleaf Consulting, © Copyright 2022



## **LED vs The Sun On-Demand™**





## It's Simple. It's the Sun. Indoors.



(left) A 2,100 sq. ft. commercial cultivation room is lit by 66K Watts of hazy, unhealthy artificial light. Customer also considered 68K Watts of LEDs.



(left) This customer opted for The Sun On-Demand™ over a competing proposal from a leading LED company.

The same room is lit by 22K Watts of indoor sunlight. This installation reduces annual OpEx by over \$56K for this room alone.