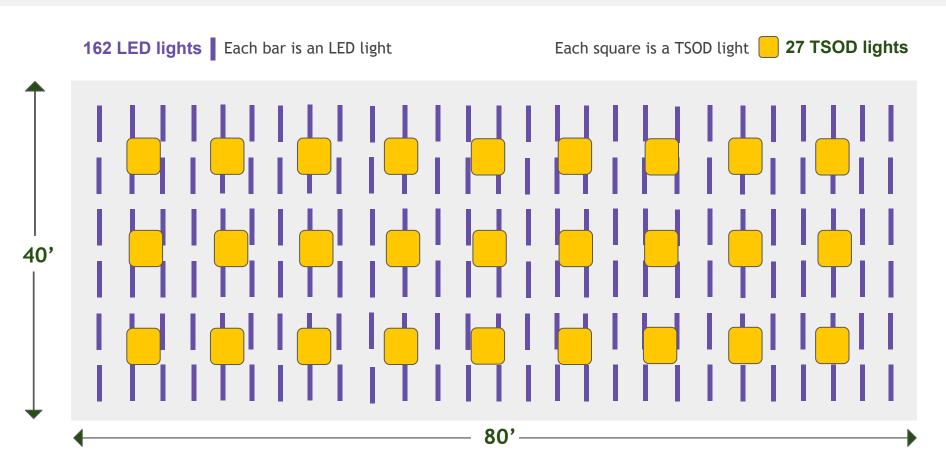

## Quick Math on your Indoor Growing Room

A Comparison between The Sun On-Demand™ and LEDs (based on actual LED proposal)

Photo and Cultivation by Beleaf Consulting, © Copyright 2022



## **LED vs The Sun On-Demand™**





## It's Simple. It's the Sun. Indoors.



(left) A 2,100 sq. ft. commercial cultivation room is lit by 66K Watts of hazy, unhealthy artificial light. Customer also considered 68K Watts of LEDs.



(left) This customer opted for The Sun On-Demand™ over a competing proposal from a leading LED company.

The same room is lit by 22K Watts of indoor sunlight. This installation reduces annual OpEx by over \$56K for this room alone.