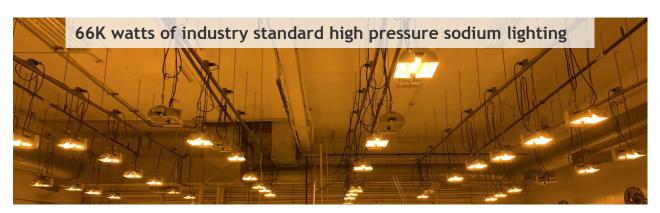

## It's Simple. It's the Sun. Indoors.

(left) A 2,100 sq. ft. commercial cultivation room is lit by 66K Watts of hazy, unhealthy artificial light. Customer also considered 68K Watts of LEDs.

(left) This customer opted for The Sun On-Demand™ over a competing proposal from a leading LED company.