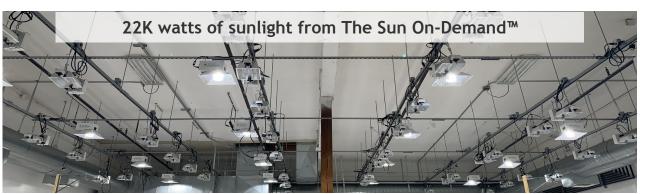

## It's Simple. It's the Sun. Indoors.

(left) A 2,100 sq. ft. commercial cultivation room is lit by 66K Watts of hazy, unhealthy artificial light. Customer also considered 68K Watts of LEDs.

(left) This customer opted for The Sun On-Demand™ over a competing proposal from a leading LED company.

The same room is lit by 22K Watts of indoor sunlight. This installation reduces annual OpEx by over \$56K for this room alone.